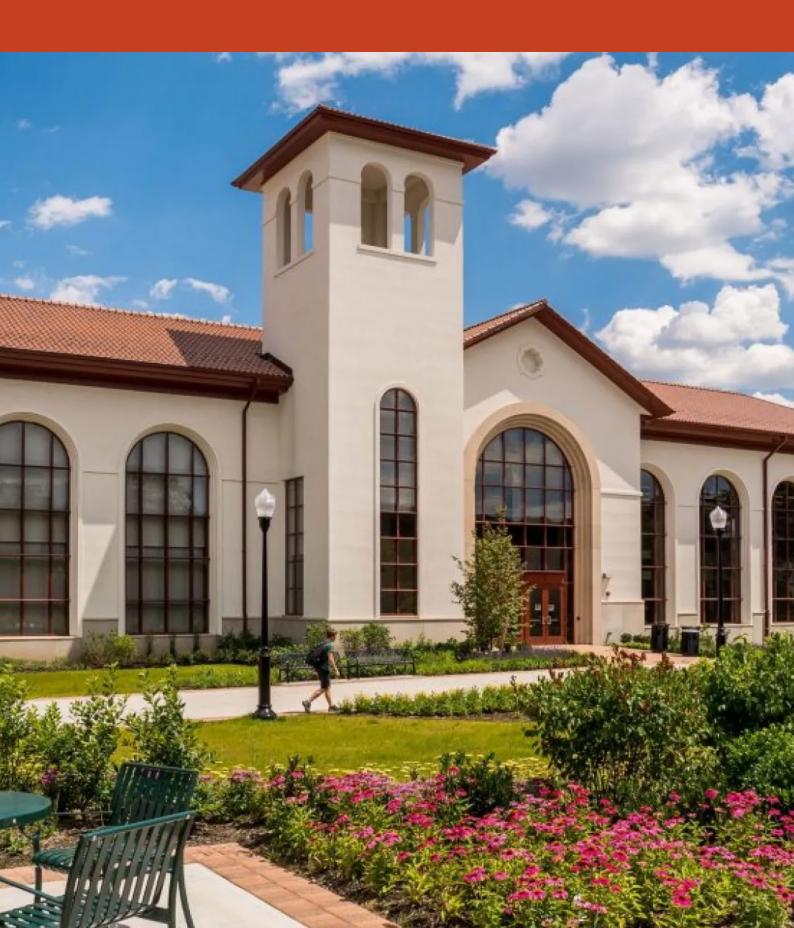

#### **Our Venue**

For the WordCamp Montclair 2022 event, we've chosen the School of Communications and Media building on the campus of Montclair State University. We think you'll like it as much as we do!

This expansive, two-level, state-ofthe-art building has killer views of the Manhattan skyline. There are plenty of indoor and outdoor areas to relax, meet sponsors, make business connections and new friends, and catch up with old friends. Or, feel free to find a cozy corner to enjoy a cup of coffee!

Many buildings have a similar architectural style – red terracotta tiled roof and white exterior. Please note: The School of Communications and Media building has a tower to the left of the entrance doors.