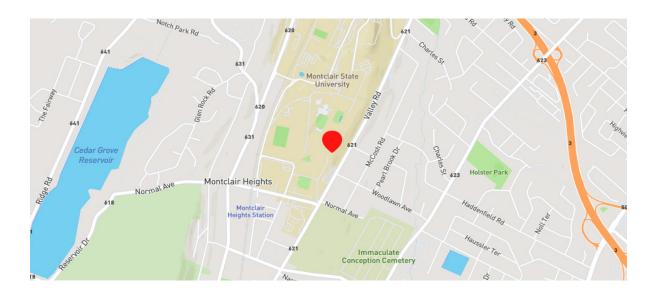

#### **Our Venue**

For the WordCamp Montclair 2022 event, we've chosen the School of Communications and Media building on the campus of Montclair State University. We think you'll like it as much as we do!

- 1 Normal Avenue Montclair, New Jersey 07043
- 973-655-4000

Whether you are parking in the lot or are walking to the campus from public transportation, you will be heading in the direction of Valley Road.

Many buildings have a similar architectural style – red terracotta tiled roof and white exterior. Please note: The School of Communications and Media building has a tower to the left of the entrance doors.