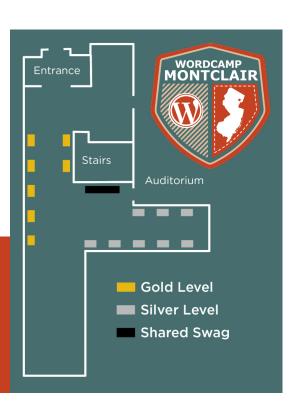

# **Sponsor Floor Plan**

Here is a floor plan map of Montclair State University's Communication and Media Arts building. The colored areas depict selected sponsorship levels and locations.

The are a total of 15 tables available for sponsors that elect to take advantage of this option on the Global, Gold, and Silver levels.